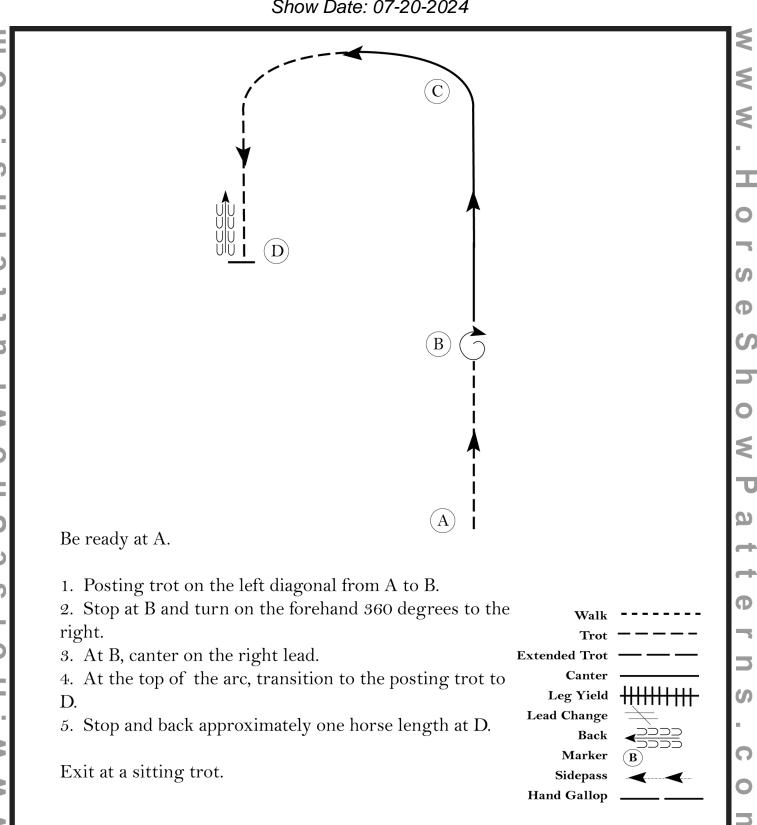

20-2024



[S/WT-7]

#### **Novice and Jr Jr SMS**

Show Date: 07-20-2024



[S/1-11]

#### Sr, Jr and Open SMS

Show Date: 07-20-2024



[S/2-1]

#### W/T Eq for People with Disabilities

Show Date: 07-20-2024



[HSE/WT-22]

#### Novice amd Jr Jr Eq

Show Date: 07-20-2024



Be ready at A.

- 1. Walk 1/2 way to B.
- 2. Posting trot on the left diagonal to B.
- 3. Sitting trot to C.
- 4. Posting trot on the right diagonal to D.
- 5. Halt at D and back approximately one horse length.

Exit at a sitting trot.



[HSE/WT-24]

#### Sr, Jr and Open W/T eq (both 36 and 37)

Show Date: 07-20-2024



[HSE/WT-23]

Hand Gallop

#### Open Saddle Seat W/T Eq

Show Date: 07-20-2024

Ф



[SSE/1]

#### Novice and Jr Jr Hunt Seat Eq



[HSE/1-22]

#### Sr, Jr and Open English Eq

Show Date: 07-20-2024



[HSE/2-22]

#### **Open Saddle Seat Eq**

Show Date: 07-20-2024



[SSE/4]