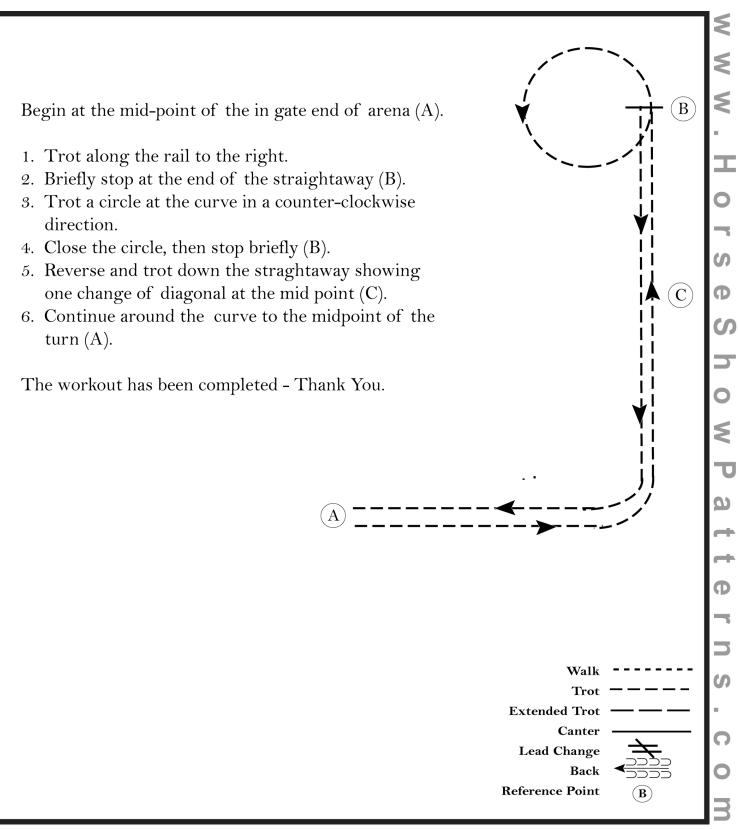

#### **Leadline SMS**

Show Date: 07-20-2024



[S/WT-7]

#### **Novice and Jr Jr SMS**

Show Date: 07-20-2024



[S/1-11]

#### Sr, Jr and Open SMS

Show Date: 07-20-2024



[S/2-1]

#### W/T Eq for People with Disabilities

Show Date: 07-20-2024



[HSE/WT-22]

#### Novice amd Jr Jr Eq

Show Date: 07-20-2024



Be ready at A.

- 1. Walk 1/2 way to B.
- 2. Posting trot on the left diagonal to B.
- 3. Sitting trot to C.
- 4. Posting trot on the right diagonal to D.
- 5. Halt at D and back approximately one horse length.

Exit at a sitting trot.



[HSE/WT-24]

#### Sr, Jr and Open W/T eq (both 36 and 37)

Show Date: 07-20-2024



[HSE/WT-23]

Hand Gallop

#### Open Saddle Seat W/T Eq

Show Date: 07-20-2024

Ф



[SSE/1]

#### Novice and Jr Jr Hunt Seat Eq



[HSE/1-22]

#### Sr, Jr and Open English Eq

Show Date: 07-20-2024



[HSE/2-22]

#### **Open Saddle Seat Eq**

Show Date: 07-20-2024



[SSE/4]