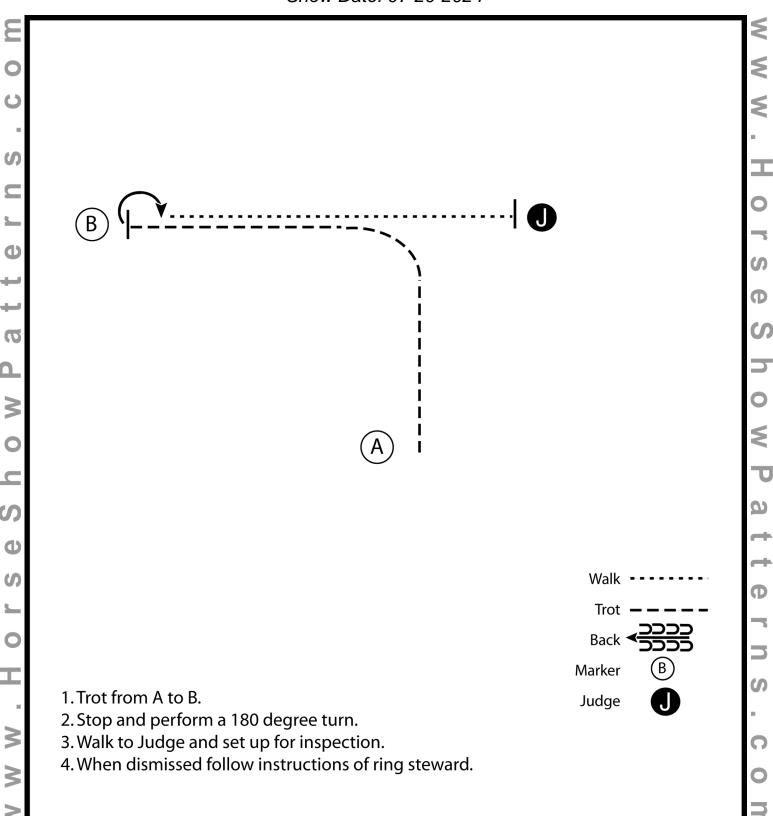

#### **Leadline SMS**

Show Date: 07-20-2024



[S/WT-7]

#### **Novice and Jr Jr SMS**

Show Date: 07-20-2024



[S/1-11]

#### Sr, Jr and Open SMS

Show Date: 07-20-2024



[S/2-1]

#### W/T Eq for People with Disabilities

Show Date: 07-20-2024



[HSE/WT-22]

#### Novice amd Jr Jr Eq

Show Date: 07-20-2024



Be ready at A.

- 1. Walk 1/2 way to B.
- 2. Posting trot on the left diagonal to B.
- 3. Sitting trot to C.
- 4. Posting trot on the right diagonal to D.
- 5. Halt at D and back approximately one horse length.

Exit at a sitting trot.



[HSE/WT-24]

#### Sr, Jr and Open W/T eq (both 36 and 37)

Show Date: 07-20-2024



[HSE/WT-23]

Hand Gallop

#### Open Saddle Seat W/T Eq

Show Date: 07-20-2024

Ф



[SSE/1]

#### Novice and Jr Jr Hunt Seat Eq



[HSE/1-22]

#### Sr, Jr and Open English Eq

Show Date: 07-20-2024



[HSE/2-22]

#### **Open Saddle Seat Eq**

Show Date: 07-20-2024



[SSE/4