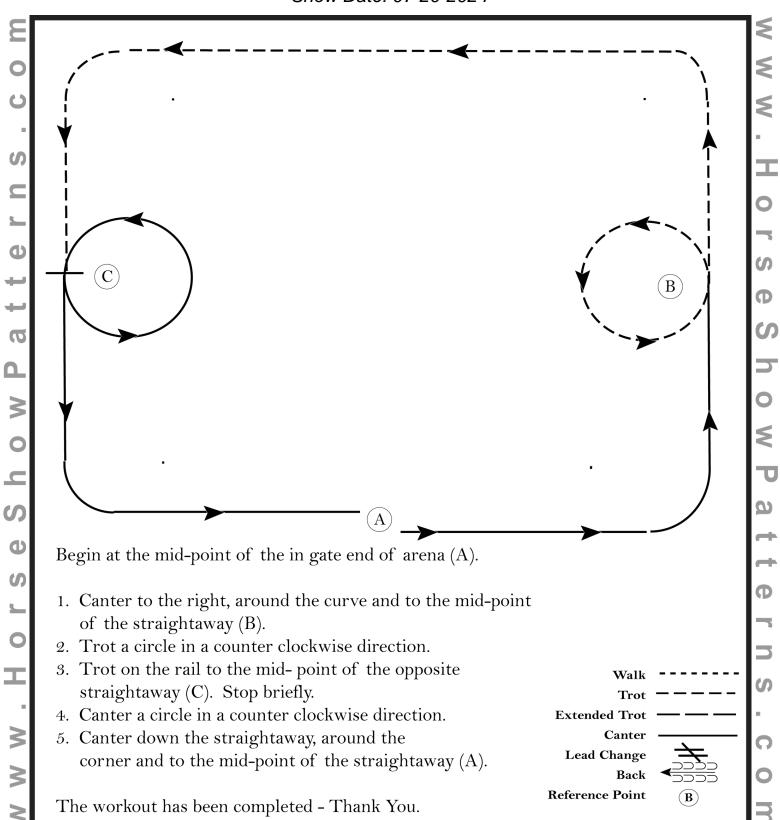

#### Sr, Jr and Open W/T eq (both 36 and 37)

Show Date: 07-20-2024

[HSE/WT-23]

Hand Gallop