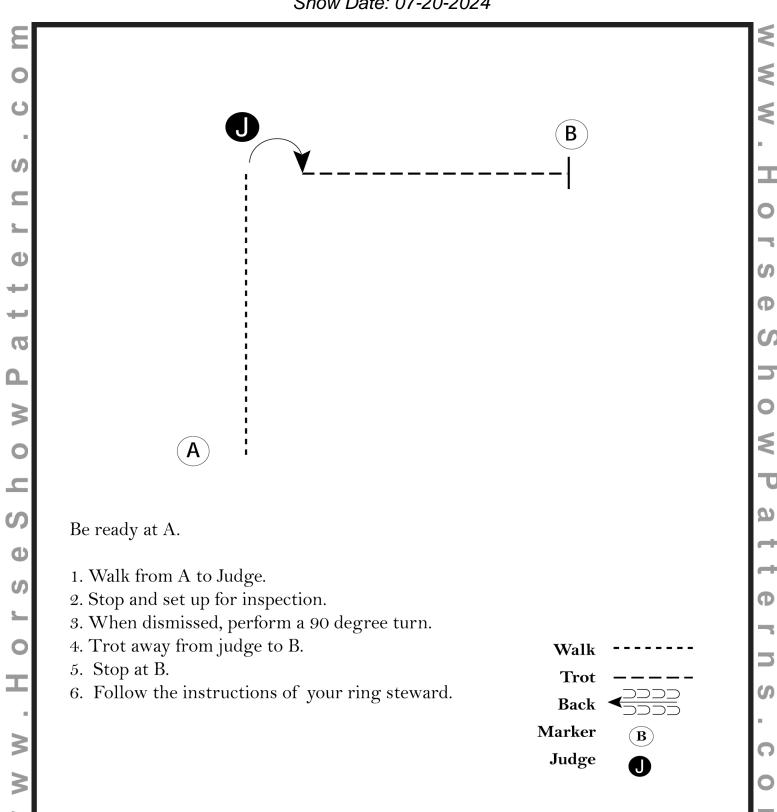

#### **Leadline SMS**

Show Date: 07-20-2024



[S/WT-7]

#### **Novice and Jr Jr SMS**

Show Date: 07-20-2024



[S/1-11]

#### Sr, Jr and Open SMS

Show Date: 07-20-2024



[S/2-1]

#### W/T Eq for People with Disabilities

Show Date: 07-20-2024



[HSE/WT-22]

#### Novice amd Jr Jr Eq

Show Date: 07-20-2024



Be ready at A.

- 1. Walk 1/2 way to B.
- 2. Posting trot on the left diagonal to B.
- 3. Sitting trot to C.
- 4. Posting trot on the right diagonal to D.
- 5. Halt at D and back approximately one horse length.

Exit at a sitting trot.



[HSE/WT-24]

#### Sr, Jr and Open W/T eq (both 36 and 37)

Show Date: 07-20-2024



[HSE/WT-23]

Hand Gallop

#### Open Saddle Seat W/T Eq

Show Date: 07-20-2024

Ф



[SSE/1]

#### Novice and Jr Jr Hunt Seat Eq



[HSE/1-22]

#### Sr, Jr and Open English Eq

Show Date: 07-20-2024



[HSE/2-