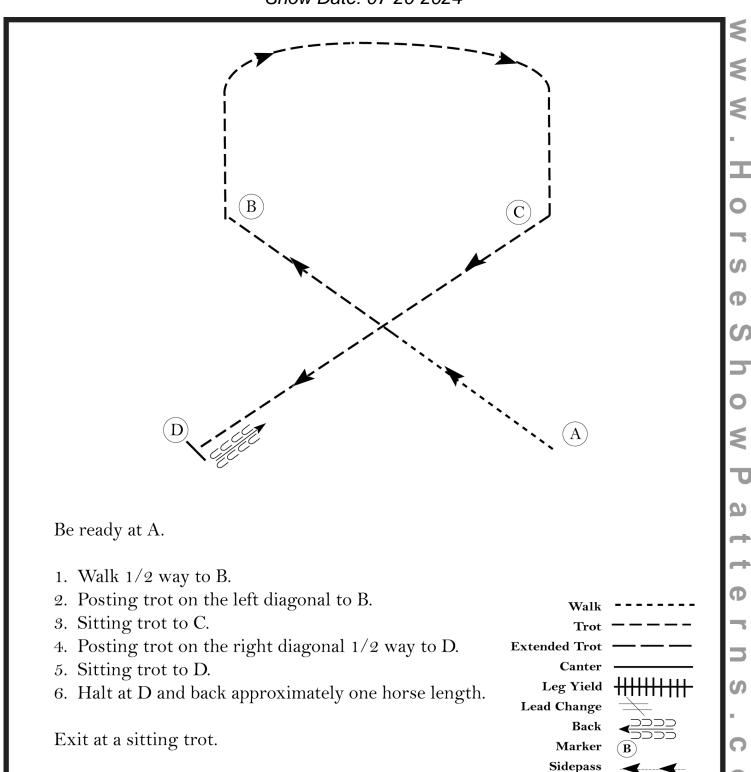

#### Novice amd Jr Jr Eq

Show Date: 07-20-2024

Be ready at A.

- 1. Walk 1/2 way to B.
- 2. Posting trot on the left diagonal to B.
- 3. Sitting trot to C.
- 4. Posting trot on the right diagonal to D.
- 5. Halt at D and back approximately one horse length.

Exit at a sitting trot.

[HSE/WT-24]