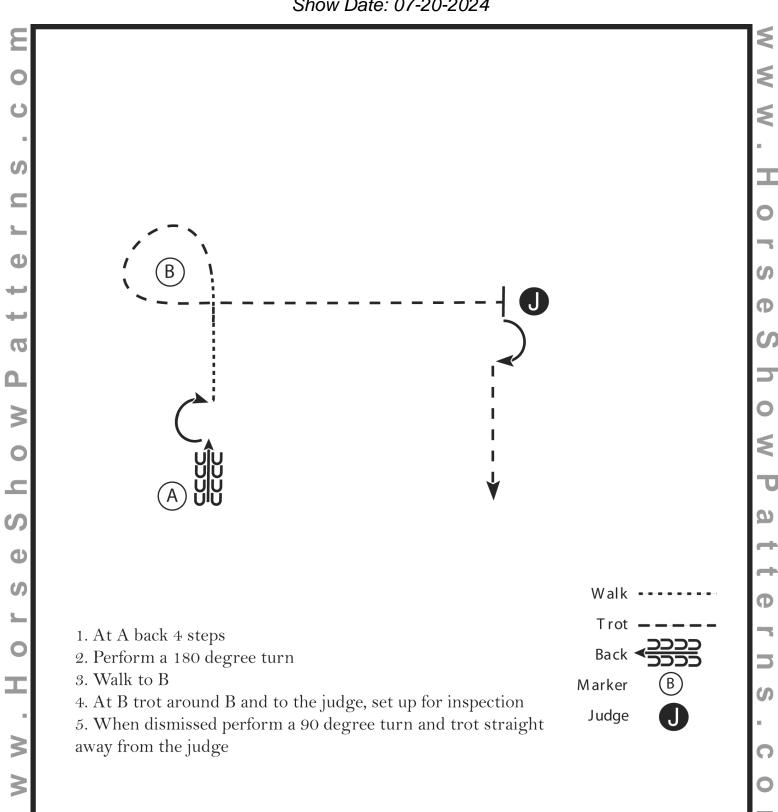

#### **Leadline SMS**

Show Date: 07-20-2024



[S/WT-7]

#### **Novice and Jr Jr SMS**

Show Date: 07-20-2024



[S/1-11]

#### Sr, Jr and Open SMS

Show Date: 07-20-2024



[S/2-1]

#### W/T Eq for People with Disabilities

Show Date: 07-20-2024



[HSE/WT-22]

#### Novice amd Jr Jr Eq

Show Date: 07-20-2024



Be ready at A.

- 1. Walk 1/2 way to B.
- 2. Posting trot on the left diagonal to B.
- 3. Sitting trot to C.
- 4. Posting trot on the right diagonal to D.
- 5. Halt at D and back approximately one horse length.

Exit at a sitting trot.



[HSE/WT-24]

#### Sr, Jr and Open W/T eq (both 36 and 37)

Show Date: 07-20-2024



[HSE/WT-23]

Hand Gallop

#### Open Saddle Seat W/T Eq

Show Date: 07-20-2024

Ф



[SSE/1]

#### Novice and Jr Jr Hunt Seat Eq



[HSE/1-22]

#### Sr, Jr and Open English Eq

Show Date: 07-20-2024



[HSE/2-22]

#### **Open Saddle Seat Eq**

Show Date: 07-20-2024



[SSE/4]