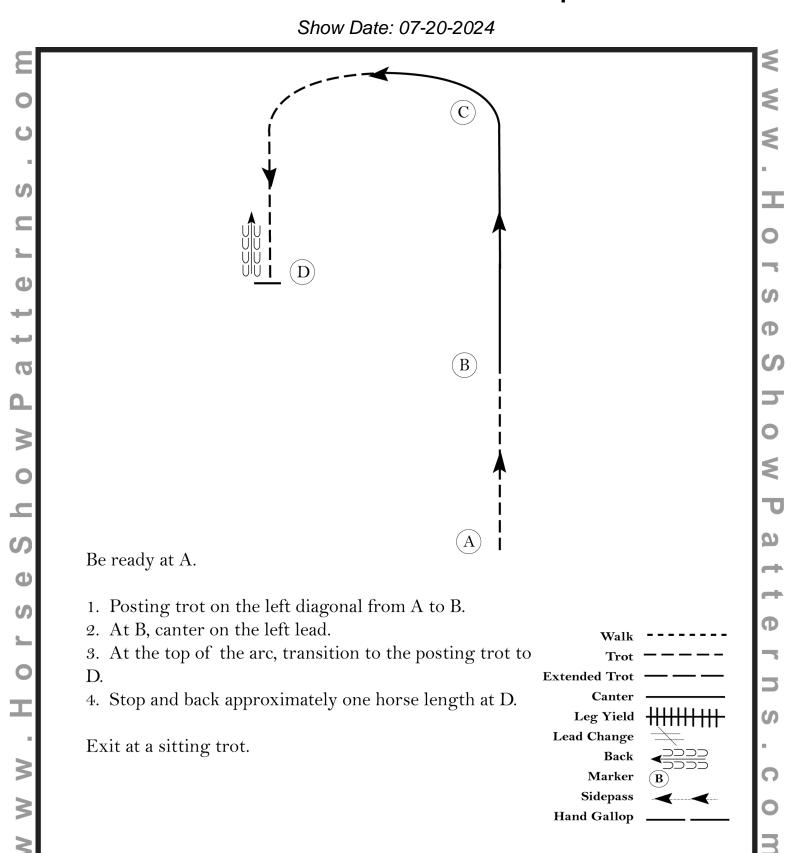

#### **Leadline SMS**

Show Date: 07-20-2024



[S/WT-7]

#### **Novice and Jr Jr SMS**

Show Date: 07-20-2024



[S/1-11]

#### Sr, Jr and Open SMS

Show Date: 07-20-2024



[S/2-1]

#### W/T Eq for People with Disabilities

Show Date: 07-20-2024



[HSE/WT-22]

#### Novice amd Jr Jr Eq

Show Date: 07-20-2024



Be ready at A.

- 1. Walk 1/2 way to B.
- 2. Posting trot on the left diagonal to B.
- 3. Sitting trot to C.
- 4. Posting trot on the right diagonal to D.
- 5. Halt at D and back approximately one horse length.

Exit at a sitting trot.



[HSE/WT-24]

#### Sr, Jr and Open W/T eq (both 36 and 37)

Show Date: 07-20-2024



[HSE/WT-23]

Hand Gallop

#### Open Saddle Seat W/T Eq

Show Date: 07-20-2024

Ф



[SSE/1]

#### Novice and Jr Jr Hunt Seat Eq



[HSE/1-22]

#### Sr, Jr and Open English Eq

Show Date: 07-20-2024



[HSE/2-22]

#### **Open Saddle Seat Eq**

Show Date: 07-20-2024



[SSE/4]