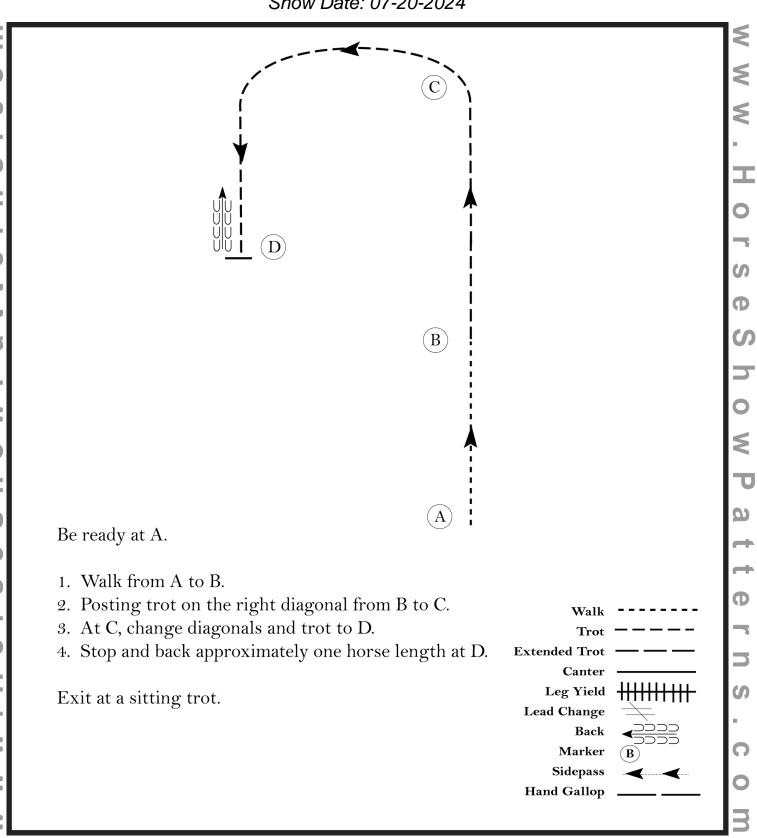

#### Novice amd Jr Jr Eq

Show Date: 07-20-2024

Be ready at A.

- 1. Walk 1/2 way to B.
- 2. Posting trot on the left diagonal to B.
- 3. Sitting trot to C.
- 4. Posting trot on the right diagonal to D.
- 5. Halt at D and back approximately one horse length.

Exit at a sitting trot.

[HSE/WT-24]